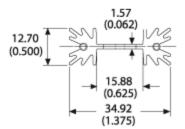

## For use with TO-220/TO-202 packages

Part Number - 531102B00000G RoHS 🗸 Compliant



## Mechanical Outline Drawing





H Dim 38.10

## **Thermal Curves**



| Thermal    | 10.40 |
|------------|-------|
| Resistance |       |

Thermal resistance value is based on a 75°C rise in natural convection

## **Product Information**

| Part #        | Description                                                | Finish           | Board Mounting          |
|---------------|------------------------------------------------------------|------------------|-------------------------|
| 531102B00000G | Extruded heat sink with<br>radial fins and notched<br>base | Black<br>Anodize | View Hole<br>Dimensions |