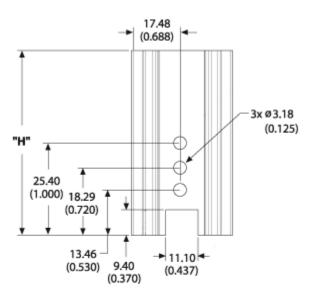

## For use with TO-220/TO-202 packages

Part Number - 531102B00000G RoHS 🗸 Compliant



## Mechanical Outline Drawing





H Dim 38.10

## **Thermal Curves**



| Thermal    | 10.40 |
|------------|-------|
| Resistance |       |

Thermal resistance value is based on a 75°C rise in natural convection

## **Product Information**

| Part #        | Description                                                | Finish           | Board Mounting          |
|---------------|------------------------------------------------------------|------------------|-------------------------|
| 531102B00000G | Extruded heat sink with<br>radial fins and notched<br>base | Black<br>Anodize | View Hole<br>Dimensions |