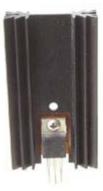

## For use with TO-220/TO-202 packages

Part Number - 531102B00000G RoHS 🗸 Compliant

## **Product Information**

| Part #        | Description                                                | Finish           | Board Mounting          |
|---------------|------------------------------------------------------------|------------------|-------------------------|
| 531102B00000G | Extruded heat sink with<br>radial fins and notched<br>base | Black<br>Anodize | View Hole<br>Dimensions |