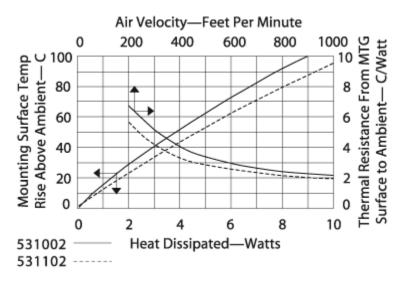

## **Thermal Curves**

| Thermal    | 10.40 |
|------------|-------|
| Resistance |       |

Thermal resistance value is based on a 75°C rise in natural convection